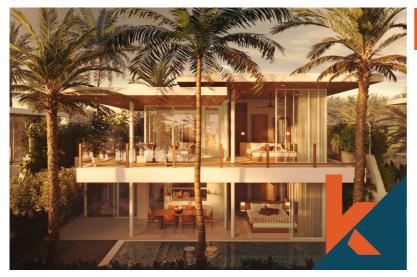

### UPCOMING TWO BEDROOM VILLA WITH HILLSIDE VIEWS IN BINGI... CODE : CVD1582A

# IDR 5,020,506,021 Pecatu Bali 2 Bedrooms 2 Bathrooms Land 1.32 are Building 136.8 sqm Lease Hold / 25 years

## Description

Nestled between the palms on a serene hillside of Bingin , the most sought-after neighborhood in Bali , This property offers everything you need for a memorable vacation , comfortable living , or a lucrative rental . Inspired by tropical biophilic architecture...<u>Read more</u>