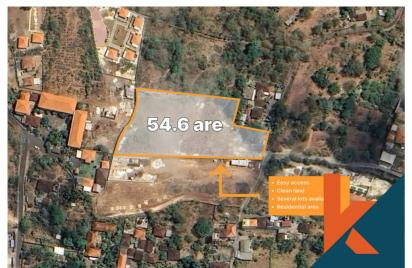

### IDR 22,522,500,000 / 25 years

IDR 900,900,000 / year IDR 16,500,000 / are / year

**Uluwatu** Bali

**Bedrooms** 

Bathrooms

Land 54.6 are Building 0 sqm

**Lease Hold** 

/ 25 years

### Description

Explore excellent leasehold land opportunities in the desirable area of Uluwatu. This clean, well-maintained land is situated in a peaceful residential area, offering good access for future development. Several plots are available, each with distinct pricing to suit various needs:

## Plots 1-...Read more

Code: LD96

Land Size: 54.6 are

Year Built:

Location: Uluwatu Building Size: 0 sqm