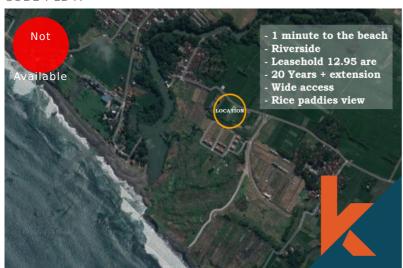

# RIVERSIDE LEASEHOLD LAND WITH GREAT ACCESS

CODE: LD47

#### IDR 1,346,800,000 / 16 years

IDR 84,175,000 / year IDR 6,500,000 / are / year

**Tanah Lot** Bali

**Bedrooms** 

**Land 12.95 are** 

Building 0 sqm

**Lease Hold** / 16 years

## Description

Freshly listed leasehold land , near the beach with rice fields surroundings . The generous land plot has good wide access and it's border with the river . The land is located near famous developments

## **General Informations**

Code : **LD47** 

Land Size: 12.95 are

Year Built:

Location: Tanah Lot Building Size : 0 sqm