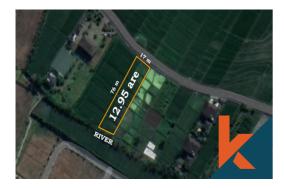

#### IDR 1,346,800,000 / 16 years

IDR 84,175,000 / year IDR 6,500,000 / are / year

**Tanah Lot** Bali

**Bedrooms** 

**Land 12.95 are** 

Building 0 sqm

**Lease Hold** / 16 years

## Description

Freshly listed leasehold land , near the beach with rice fields surroundings . The generous land plot has good wide access and it's border with the river . The land is located near famous developments

## **General Informations**

Code : **LD47** 

Land Size: 12.95 are

Year Built:

Location: Tanah Lot Building Size : 0 sqm