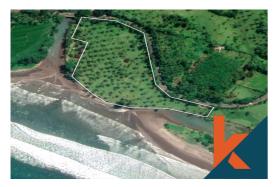

### Description

This 2.9-hectare plot of land is located in Selemadeg Tabanan with stunning views of the beach, river, and mountains. It is perfect for a variety of uses, including agriculture, development, or personal retreats.

#### **General Informations**

Code: PLSR034 Land Size: 290 are

Year Built:

Location: Tabanan Building Size: 0 sqm

airport: 2 hour 6 minutes

market: 8 minutes