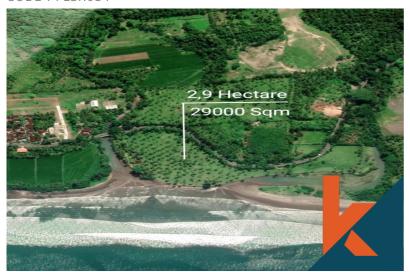

### Description

This 2.9-hectare plot of land is located in Selemadeg Tabanan with stunning views of the beach, river, and mountains. It is perfect for a variety of uses, including agriculture, development, or personal retreats.

#### **General Informations**

Code: PLSR034 Land Size: 290 are

Year Built:

Location: Tabanan Building Size: 0 sqm

airport: 2 hour 6 minutes

market: 8 minutes