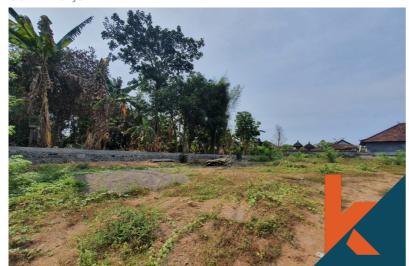

## Description

Explore this land in Seseh, located on Jl. Raya Kaba-Kaba, near the entrance of Kaba-Kaba. This well-shaped land is situated in the yellow zone, offering potential for various endeavors.

The main attraction is the unobstructed...Read more