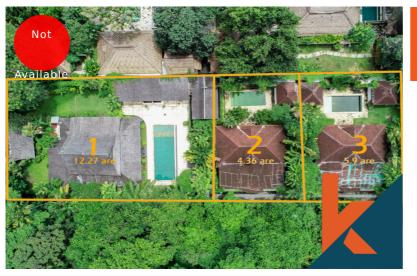

## **General Informations**

Code : LD145 Land Size : 22.53 are Year Built:

Location : **Seminyak** Building Size : **0** sqm