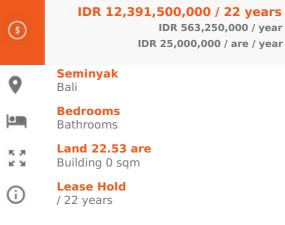

## **General Informations**

Code : LD145 Land Size : 22.53 are Year Built:

Location : **Seminyak** Building Size : **0** sqm