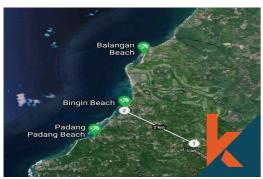

9 Seminyak, Badung, Bali - Indonesia +62 361 474 12 12 contact@kibarerproperty.com

# LEASEHOLD LAND WITH AMAZING OCEAN VIEW ON BINGIN HILL 2...

CODE: PLSR005





#### IDR 24,000,000,000 / 40 years

IDR 600,000,000 / year IDR 30,000,000 / are / year



**Pecatu** 

Bali



**Bedrooms** 

Bathrooms



Land 20 are Building 0 sqm









### Description

This is a rare opportunity to acquire a leasehold plot with an ocean view in Bali's highly sought-after 20 Ara. With a range of sizes available from 5 ara to 20 ara, this plot offers the flexibility to suit a variety of development needs and preferences.

Located in a peaceful and sec...Read more



Code: PLSR005 Land Size: 20 are

Year Built:

Location: Pecatu Building Size: 0 sqm



## Distance To

beach: 5 minutes airport : 44 minutes