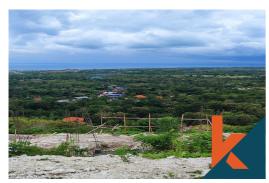

### Description

This is a rare opportunity to acquire a leasehold plot with an ocean view in Bali's highly sought-after 20 Ara. With a range of sizes available from 5 ara to 20 ara, this plot offers the flexibility to suit a variety of development needs and preferences.

Located in a peaceful and sec...Read more

Code: PLSR005 Land Size: 20 are

Year Built:

Location: Pecatu Building Size: 0 sqm