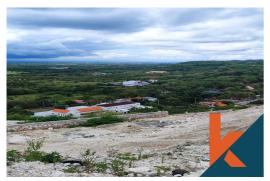

### Description

This is a rare opportunity to acquire a leasehold plot with an ocean view in Bali's highly sought-after 20 Ara. With a range of sizes available from 5 ara to 20 ara, this plot offers the flexibility to suit a variety of development needs and preferences.

Located in a peaceful and sec...Read more

Code: PLSR005 Land Size: 20 are

Year Built:

Location: Pecatu Building Size: 0 sqm