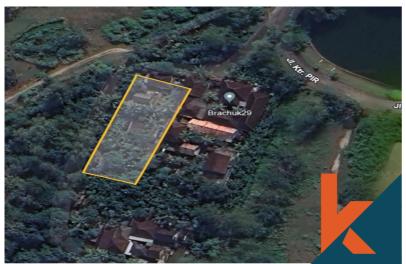

# 13.5 ARE LAND WITH GREAT LOCATION OF PECATU

CODE: CLD577

#### IDR 4,812,750,000 / 23 years

IDR 209,250,000 / year IDR 15,500,000 / are / year

**Pecatu** Bali

**Bedrooms**Bathrooms

Land 13.5 are Building 0 sqm

Lease Hold / 23 years

#### **General Informations**

Code : **CLD577** 

Land Size: 13.5 are

Year Built:

Location : **Pecatu**Building Size : **0** sqm

beach 10 minutes:

airport 35 minutes :

market: