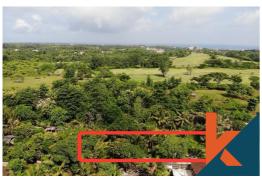

# 13.5 ARE LAND WITH GREAT LOCATION OF PECATU

CODE: CLD577

#### IDR 4,812,750,000 / 23 years

IDR 209,250,000 / year IDR 15,500,000 / are / year

**Pecatu** Bali

**Bedrooms**Bathrooms

Land 13.5 are Building 0 sqm

Lease Hold / 23 years

#### **General Informations**

Code : **CLD577** 

Land Size: 13.5 are

Year Built:

Location : **Pecatu**Building Size : **0** sqm

beach 10 minutes:

airport 35 minutes :

market: