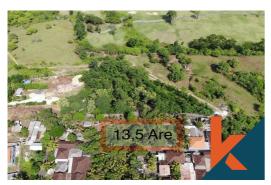

# 13.5 ARE LAND WITH GREAT LOCATION OF PECATU

CODE: CLD577

#### IDR 4,812,750,000 / 23 years

IDR 209,250,000 / year IDR 15,500,000 / are / year

**Pecatu** Bali

**Bedrooms**Bathrooms

Land 13.5 are Building 0 sqm

Lease Hold / 23 years

#### **General Informations**

Code : **CLD577** 

Land Size: 13.5 are

Year Built:

Location : **Pecatu**Building Size : **0** sqm

beach 10 minutes:

airport 35 minutes :

market: