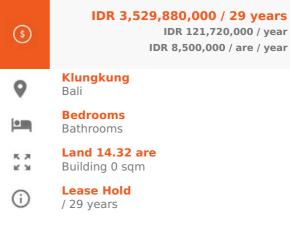

# General Informations Code : **SLAND001**

Land Size : **14.32** are Year Built: Location : **Klungkung** Building Size : **0** sqm

# **Distance To**

beach : 200 meters Port : 5 minutes market : 3 minutes