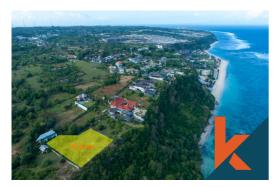

# Description

Beautiful cliff front land for sale , located in Pandawa Cliff . The land offers full ocean views ,comes with ready IMB and plan for ROI property. The plot of land has wide easy access access and is surrounded by high end villas . It is a great opportunity available for sale in Bali .

#### **General Informations**

Code: LD41

Land Size: 31.2 are

Year Built:

Location : **Uluwatu** 

Building Size : **0** sqm

# Uluwatu

Bali

**Bedrooms** 

Bathrooms

Land 31.2 are

Building 0 sqm

Free Hold Property