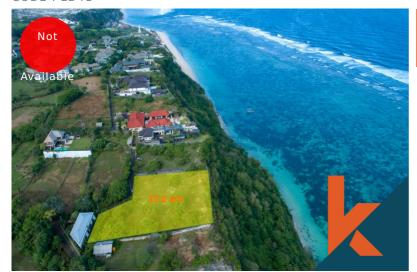

# UNIQUE CLIFF LAND WITH IMB AND PROJECT FOR SALE

CODE: LD41

# Uluwatu

Bali

**Bedrooms** 

Bathrooms

Land 31.2 are

Building 0 sqm

Free Hold Property

# Description

Beautiful cliff front land for sale , located in Pandawa Cliff . The land offers full ocean views ,comes with ready IMB and plan for ROI property. The plot of land has wide easy access access and is surrounded by high end villas . It is a great opportunity available for sale in Bali .

#### **General Informations**

Code: LD41

Land Size: 31.2 are

Year Built:

Location : **Uluwatu** 

Building Size : **0** sqm