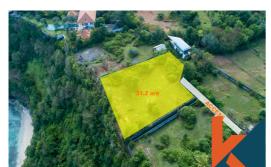

# UNIQUE CLIFF LAND WITH IMB AND PROJECT FOR SALE

CODE: LD41

# Uluwatu

Bali

**Bedrooms** 

Bathrooms

Land 31.2 are

Building 0 sqm

Free Hold Property

# Description

Beautiful cliff front land for sale , located in Pandawa Cliff . The land offers full ocean views ,comes with ready IMB and plan for ROI property. The plot of land has wide easy access access and is surrounded by high end villas . It is a great opportunity available for sale in Bali .

#### **General Informations**

Code: LD41

Land Size: 31.2 are

Year Built:

Location : **Uluwatu** 

Building Size : **0** sqm