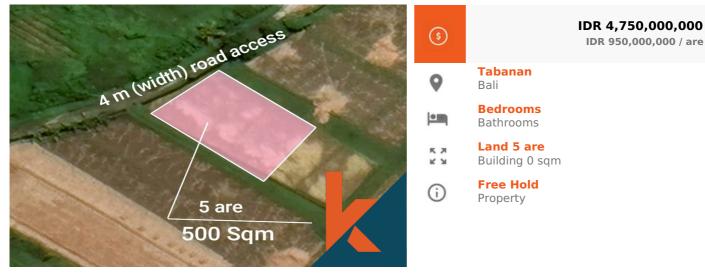

## **General Informations**

Code : **PLSR050** Land Size : **5** are Year Built:

Location : **Tabanan** Building Size : **0** sqm

beach : **1 minutes** airport : **80 minutes** market : **3 minutes** 

5 are