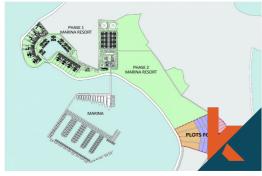

# Description

If you are interested in a great opportunity you need to know about this gem of an island located only 1 hour by car from Lombok International Airport. You have the options to choose from small plots in a stunning Gili Gede island. The area is also known as surfing and diving spots in Lombok.