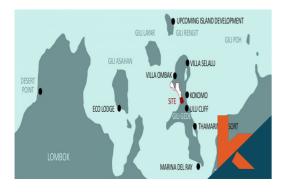

# Description

If you are interested in a great opportunity you need to know about this gem of an island located only 1 hour by car from Lombok International Airport. You have the options to choose from small plots in a stunning Gili Gede island. The area is also known as surfing and diving spots in Lombok.