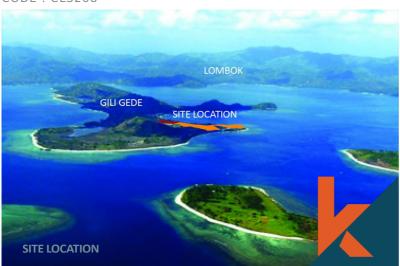

# UNIQUE KAVLING OPPORTUNITY IN GILI GEDE LOMBOK

CODE: CLS268

IDR 1,377,500,000

IDR 190,000,000 / are

# Description

If you are interested in a great opportunity you need to know about this gem of an island located only 1 hour by car from Lombok International Airport. You have the options to choose from small plots in a stunning Gili Gede island. The area is also known as surfing and diving spots in Lombok.