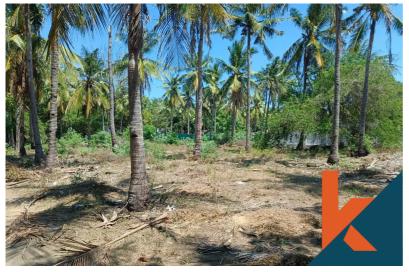

## Description

This total 888 m2 land located in beautiful Gili Indah Village , Gili Trawangan Island , only about 200 meters to the beach. The area surrounded with neighbourhoods and the land is flat with coconut tree around . A flat and ready-to-build land, ideal for any ki...<u>Read more</u>