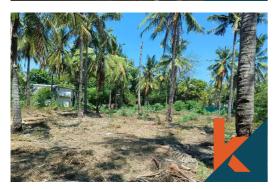

## Description

This total 882 m2 land located in beautiful Gili Indah Village , Gili Trawangan Island , only about 200 meters to the beach. The area surrounded with neighbourhoods and the land is flat with coconut tree around . A flat and ready-to-build land, ideal for any ki... Read more