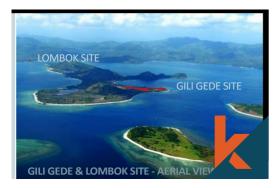

## BEAUTIFUL BEACHFRONT 89 ARE FREEHOLD LAND IN GILI GEDE...

CODE: CLS230

IDR 24,189,300,000

IDR 270,000,000 / are

Lombok

Bali

**Bedrooms** 

Bathrooms

## Description

An incredible opportunity to invest in the hot market of little Gili Gede. A peaceful island with daily trips from Bali and Gili Trawangan, this area is on the development upswing and this property is perfect for either residential or development opportunity. The plot has 48 meters of absolute white...Read more