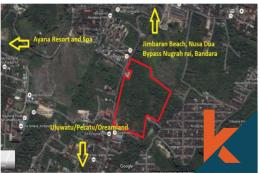

## Description

A rare opportunity to acquire a size-able freehold plot of land in Jimbaran with Cliff side views of Bali Sea , Nusa Dua and Ngurah Rai Airport . Despite been located on the cliff side of Jalan Raya Uluwatu , the land has a 90% flat area and only 10% sloping ratio . Prefect for a commercial propert...Read more

### Distance To

beach : 5 minutes
airport : 25 minutes
market : 1 minutes