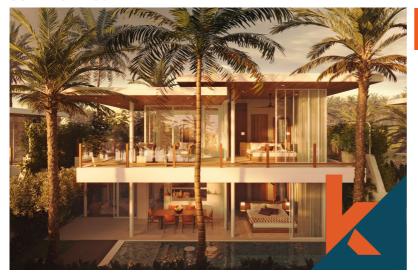

### UPCOMING TWO BEDROOM VILLA WITH HILLSIDE VIEWS IN BINGI ... CODE : CVD1582A

## IDR 5,016,835,916 (\$) Pecatu Bali 2 Bedrooms 2 Bathrooms Land 1.32 are Building 136.8 sqm Lease Hold / 25 years

### Description

Nestled between the palms on a serene hillside of Bingin , the most sought-after neighborhood in Bali , This property offers everything you need for a memorable vacation , comfortable living , or a lucrative rental . Inspired by tropical biophilic architecture...Read more