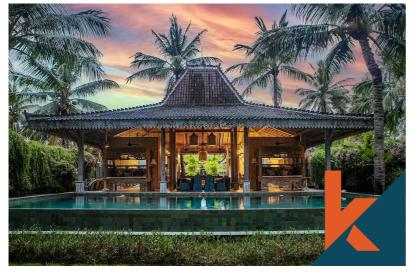

## PRIME BEACHFRONT INVESTMENT RESORT FOR LEASE IN LOMBOK

CODE : SLSM006

## Description

Set just 100 meters from the pristine shores of Lombok, this well-established beachfront resort offers a rare and lucrative investment opportunity. Spanning an expansive 96 are of land, the resort is a thriving rental business, perfectly positioned to capitalize on Lombok's growing...<u>Read more</u>

## **General Informations**

Code : **SLSM006** Land Size : **96** are Year Built: **2019** 

Location : **Lombok** Building Size : **1800** sqm

beach : within 100 meters airport : 90 minutes market : 5 minutes