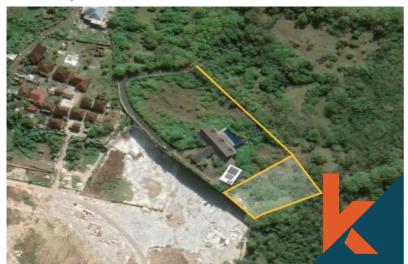

# LEASEHOLD LAND OCEAN VIEW FOR SALE IN NUSA DUA - 17 ARE...

CODE: CLJ505

## Description

Experience the breathtaking ocean view from this stunning 17 are leasehold land in Nusa Dua! The unique feature of this land is that it is surrounded by other houses, giving it a sense of community and privacy. Plus, the surrounding lands are not available for building, ensuring that your view...Read more

#### **General Informations**

Code : **CLJ505** Land Size : **17** are

Year Built:

Location : **Nusadua**Building Size : **0** sqm

beach :

airport : market :