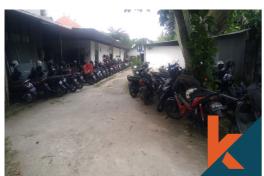

## GREAT LOCATION LAND WITH BUILDING INCLUDED

CODE : CLK285

IDR 4,487,077,515 / 3 years IDR 1,495,692,505 / year  $(\mathbf{s})$ IDR 67,986,023 / are / year **Berawa** 0 Bali **Bedrooms** Bathrooms Land 22 are Building 10 sqm K 3 **Lease Hold** (i) / 3 years

#### Description

This good size land has a very strategic and ideal location in Berawa. It can be used for commercial and residential purpose at the same time. The strategic location gives you an ideal room to use the front of the land located by the street as a commercial property while the rest can be used to buil...<u>Read more</u>