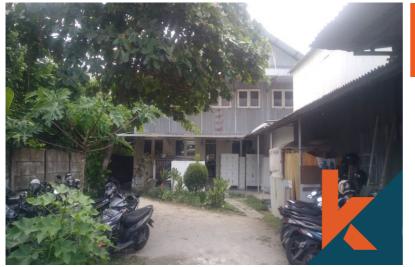

## GREAT LOCATION LAND WITH BUILDING INCLUDED

CODE : CLK285

IDR 4,487,077,515 / 3 years IDR 1,495,692,505 / year  $(\mathbf{s})$ IDR 67,986,023 / are / year **Berawa** 0 Bali **Bedrooms** Bathrooms Land 22 are Building 10 sqm K 3 **Lease Hold** (i) / 3 years

#### Description

This good size land has a very strategic and ideal location in Berawa. It can be used for commercial and residential purpose at the same time. The strategic location gives you an ideal room to use the front of the land located by the street as a commercial property while the rest can be used to buil...<u>Read more</u>