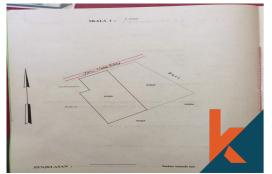

## **General Informations**

Code : CLS144 Land Size : 55 are Year Built:

Location : Bali Building Size : **0** sqm

**Distance To** beach : 200 meters airport : 1 hour

market :